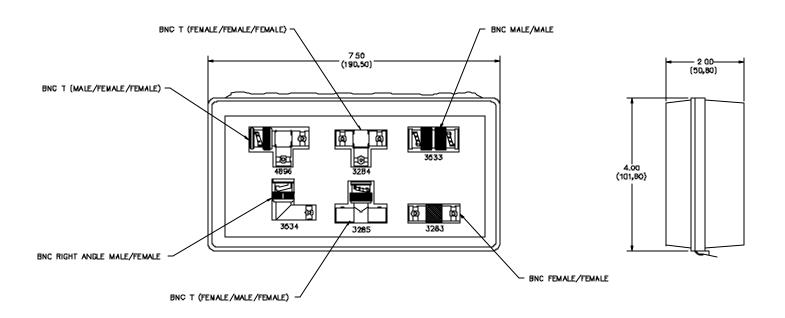

## **Model 5511 BNC Within Series Adapter Kit**

## **MATERIALS:**

Body and Fittings – Brass, Tarnish Resistant Plating, Center Contact – Female: Gold Plated Beryllium Copper

Male: Gold Plated Brass, Outer Contact: Gold Plated Brass

Dielectric: PTFE

## **RATING:**

Voltage: Shield/Earth: 30VAC/60VDC Max.

Inner Conductor/Shield: 500VRMS Max.

Operating Temperature: -65°C to +165°C

Nominal Impedance: 50 Ohms

**ORDERING INFORMATION:** Model 5511

All dimensions are in inches and metric. All specifications are to the latest revisions. Specifications are subject to change without notice. Registered trademarks are the property of their respective companies. Made in USA